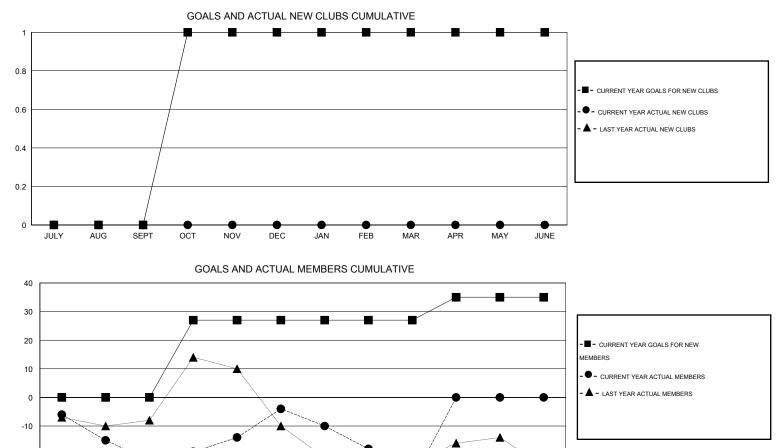

## LOCATION SOUTH CAROLINA

| GMT:                  | HARVEY WHITLEY |                  | LOCATION SOUTH CAROLINA |                  |                  |                       |                    | GMT CA 1                            |                    |                  |  |  |
|-----------------------|----------------|------------------|-------------------------|------------------|------------------|-----------------------|--------------------|-------------------------------------|--------------------|------------------|--|--|
|                       | Clubs          |                  |                         |                  |                  |                       | Members            |                                     |                    |                  |  |  |
| RESULTS FOR 2015-2016 |                |                  |                         |                  |                  | RESULTS FOR 2015-2016 |                    |                                     |                    |                  |  |  |
| QUART                 | ER             | NEW CLUB<br>GOAL | NEW CLUBS               | DROPPED<br>CLUBS | NET<br>GAIN/LOSS | QUARTER               | NEW MEMBER<br>GOAL | CHARTER AND<br>NEW MEMBERS<br>ADDED | DROPPED<br>MEMBERS | NET<br>GAIN/LOSS |  |  |
| JULY/AU               | JG/SEPT        | 0                | 0                       | 0                | 0                | JULY/AUG/SEPT         | 0                  | 19                                  | 41                 | -22              |  |  |
| OCT/NO                | V/DEC          | 1                | 0                       | 0                | 0                | OCT/NOV/DEC           | 27                 | 36                                  | 18                 | 18               |  |  |
| JAN/FEE               | 3/MAR          | 0                | 0                       | 2                | -2               | JAN/FEB/MAR           | 0                  | 22                                  | 47                 | -25              |  |  |
| APR/MA                | Y/JUNE         | 0                | 0                       | 0                | 0                | APR/MAY/JUNE          | 8                  | 0                                   | 0                  | 0                |  |  |

 $\mathbf{\lambda}$ -30 JULY SEPT ОСТ DEC JUNE AUG NOV JAN FEB MAR APR MAY

| DROPPED CLUBS: 2     |    | 26 CLUBS OF 42 ADDED 1 OR MORE | GENDER DISTRIBUTION |              |     |
|----------------------|----|--------------------------------|---------------------|--------------|-----|
|                      |    | NEW MEMBERS                    | MALE                | 687 (76.00%) |     |
| DROPPED MEMBERS      |    |                                | FEMALE              | 217 (24.00%) |     |
| DECEASED             | 12 | CLICK HERE FOR HEALTH          |                     |              | 140 |
| CLUB CANCELLED       | 11 | ASSESSMENT DATA                | FAMILY UNIT MEMBERS |              | 69  |
| OTHER 81   TOTAL 104 |    |                                | HEAD OF HOUSEHOLD   |              |     |
|                      |    |                                | NON-HEAD OF HOUSEH  | 71           |     |